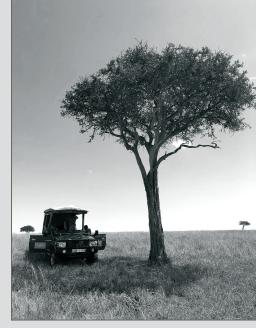

THIRD PLACE ADVANCED TRAVEL — Cade Williams, Episcopal High School (Bellaire, Texas) (instructor: Kate Philbrick) | FIRST PLACE BEGINNER/MIDDLE SCHOOL ANIMAL — Anika Patel, John Foster Dulles High School (Sugar Land, Texas) (instructor: Amanda Litteaur) | FIRST PLACE BEGINNER/MIDDLE SCHOOL NATURE — Peyton Donovan, Memorial High School (Houston) (instructor: Elizabeth Carney) | BEST OF SHOW FACULTY — John Skees, Nolan Catholic High School (Fort Worth) | THIRD PLACE BEGINNER/MIDDLE SCHOOL TRAVEL — Emmy Penders, Lamar Middle School Fine Arts Academy (Austin, Texas) (instructor: Rachel McNiel) | BEST OF SHOW ADVANCED — Samantha Czubinski, The Woodlands High School (The Woodlands, Texas) (instructor: Julie Pelosi) | THIRD PLACE BEGINNER/MIDDLE SCHOOL THEMATIC - AN OPEN BOOK — Diane McLemore, West Orange-Stark High School (Orange, Texas) (instructor: Lacey Hale)