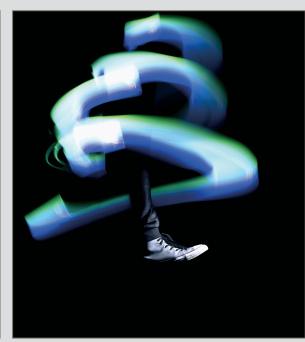

### Best of Show Beginner/ Middle School

Nicholas Wheat, McCallum Fine Art Academy (Austin, Texas); Andrew Cooke, instructor